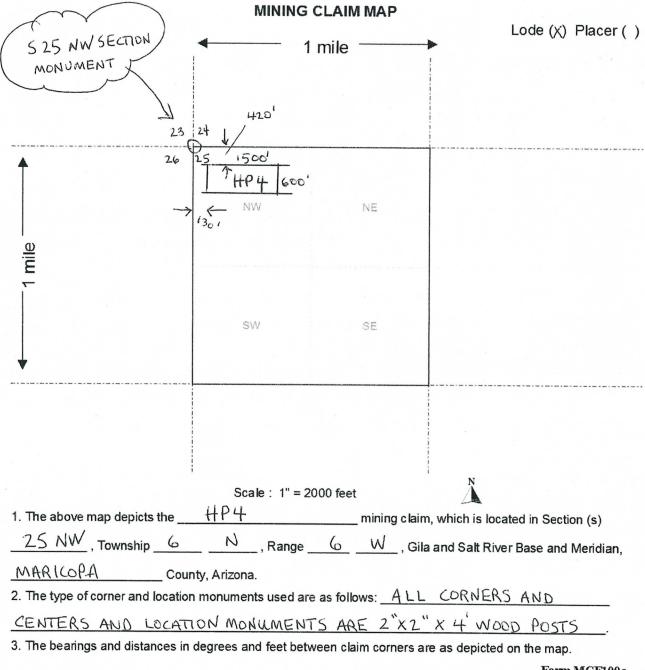

### MINING CLAIM: AMC425516; HP4

|             |               | (optional) Mining District; _ |                                        | County | , Arizona. |     |
|-------------|---------------|-------------------------------|----------------------------------------|--------|------------|-----|
| Line<br>No. | AMC<br>NUMBER | CLAIM/SITE NAME               | COUNTY RECORDER<br>DATA (If available) | TWP    | RNG        | SEC |
| 1           | 425516        | HP4                           | 2013/033098                            | 6N     | 6 W        | 25  |
| 2           | 425565        | RED ROCK NO 2                 | 20131043813                            | GN     | 60         | 25  |
| 3           | 430219        | RED CLOUD NO 2                | 2015005/141                            | GN     | GW         | 25  |
| 4           | 430220        | RED CLOUD NO3                 | 20150051136                            | GN     | 60         | 25  |
| 5           | 430221        | VULTURE CLOUD NO3             | 20150051143                            | 6N     | 6W         | 2:3 |
| 6           | 430222        | VULTURE CLOUD NOY             | 2050051142                             | 6N     | 600        | 23  |

| V           | ulture        | _ (optional) Mining District; _ | MARICOPA                               | County, | Arizona. |     |    |
|-------------|---------------|---------------------------------|----------------------------------------|---------|----------|-----|----|
| Line<br>No. | AMC<br>NUMBER | CLAIM/SITE NAME                 | COUNTY RECORDER<br>DATA (If available) | TWP     | RNG      | SEC |    |
| 1           | 425516        |                                 |                                        | 0060 N  | 006005   | 025 | NW |
| 2           | 42,5578       | EMMETT'S<br>LOST GULCH          |                                        | ooboN   | 1        |     |    |
| 3           | 42.5561       | CAROLS<br>GOLD NUGGET 4         |                                        | ODLOON  |          |     | SW |
| 4           |               |                                 |                                        |         |          |     |    |
| 5           |               |                                 |                                        |         |          |     |    |
| 6           |               |                                 | 8                                      |         |          |     |    |